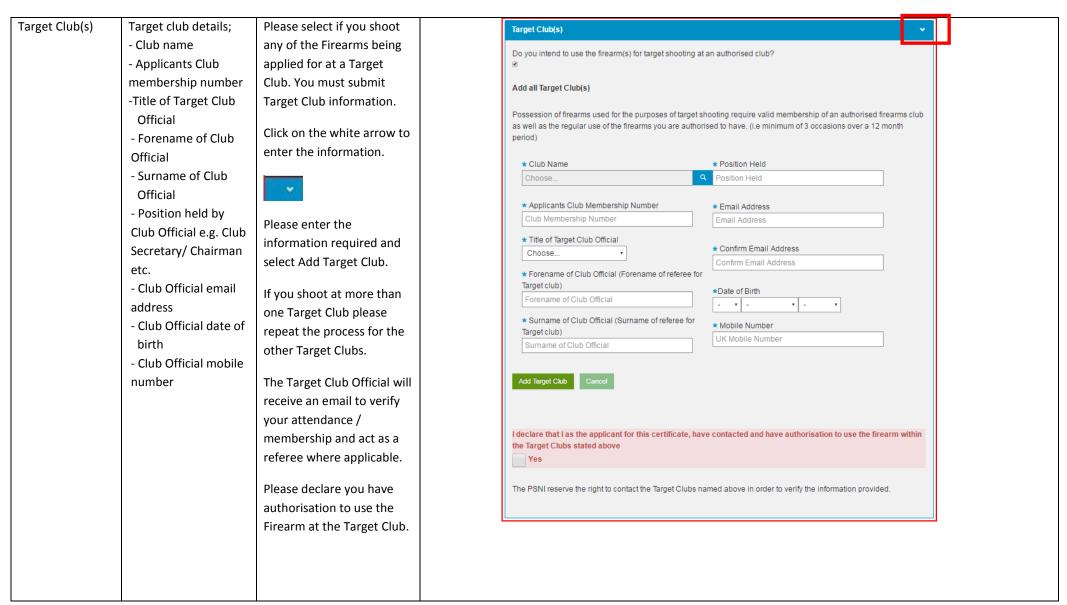

## Firearm Usage Details - Workflow 4

| Action         | Details Asked        | Additional Note                         | Sample Images                                                                                                                                                                                                  |
|----------------|----------------------|-----------------------------------------|----------------------------------------------------------------------------------------------------------------------------------------------------------------------------------------------------------------|
| Intended Usage | Where will you use   | Click on the arrow                      |                                                                                                                                                                                                                |
| of Firearm     | each firearm applied | according to the options                |                                                                                                                                                                                                                |
|                | for?                 | that apply to the firearm(s)            |                                                                                                                                                                                                                |
|                |                      | that you are applying for.              |                                                                                                                                                                                                                |
|                |                      | Options available:                      | Firearm Usage Details                                                                                                                                                                                          |
|                |                      | <ul> <li>Own Land(s)</li> </ul>         | Own Land(s)                                                                                                                                                                                                    |
|                |                      | <ul> <li>Personal Protection</li> </ul> | Do you intend to use the firearm(s) to shoot over your own land?                                                                                                                                               |
|                |                      | <ul> <li>Target Club(s)</li> </ul>      |                                                                                                                                                                                                                |
|                |                      | <ul> <li>Other Land(s)</li> </ul>       | Personal Protection                                                                                                                                                                                            |
|                |                      | <ul> <li>Other Club(s)</li> </ul>       | Do you intend to use the firearm(s) for personal protection?                                                                                                                                                   |
|                |                      | None of the above                       |                                                                                                                                                                                                                |
|                |                      |                                         | Target Club(s)   ✓                                                                                                                                                                                             |
|                |                      |                                         | Do you intend to use the firearm(s) for target shooting at an authorised club?                                                                                                                                 |
|                |                      |                                         | Other Land(s)                                                                                                                                                                                                  |
|                |                      |                                         | Do you intend to use the firearm(s) to shoot over other land? (vermin & sporting purposes)?                                                                                                                    |
|                |                      |                                         | Other Club(s)                                                                                                                                                                                                  |
|                |                      |                                         | Do you intend to use the firearm(s) to shoot as a member of a voluntary registered club? Pigeon/wildfowling club or game syndicate (Ability to enter more than one)                                            |
|                |                      |                                         | None of the above                                                                                                                                                                                              |
|                |                      |                                         | If you do not intend to use your Firearm(s) for the above reasons, please provide additional information below where the firearm(s) are likely to be used (Ex: .Collector item, dog training, possession only) |

Where do you intend to use the firearm?

This section will have a drop down list available to you based on the details you provided in Workflow 4 of the application process.

The example shows a tick box for Other Usage. This will also include own land, other land, target clubs, others clubs if you have added them in workflow 4.

Click on the white arrow to view the list available.

Select from the list the reason or where you intend to shoot the specific firearm you are adding to the application.

Once complete select Add Firearm or Sound Moderator to Application.

You can view the details of the Firearm entered in the summary pane.

If you have more than one Firearm or Sound Moderator to process as part of the application you need to repeat the process of adding a Firearm for each.