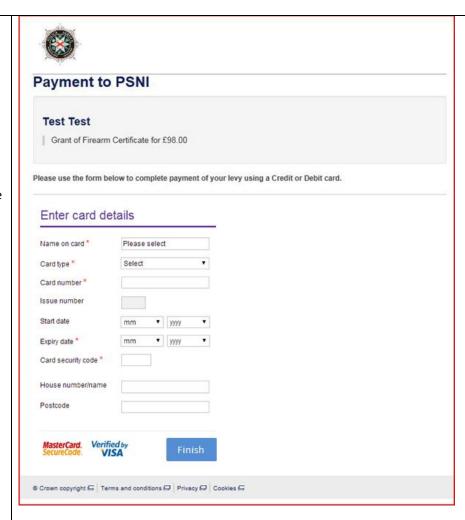

## **Payment to PSNI**

| Action         | Details Asked | Additional Note                                                              | Sample Images                                                                                                                                    |
|----------------|---------------|------------------------------------------------------------------------------|--------------------------------------------------------------------------------------------------------------------------------------------------|
| Payment Portal |               | Please note that from this point you will have                               |                                                                                                                                                  |
|                |               | 20 minutes to complete the payment for your                                  |                                                                                                                                                  |
|                |               | application. If not completed within this time,                              |                                                                                                                                                  |
|                |               | then your application will expire and you will be redirected to start again. |                                                                                                                                                  |
|                |               |                                                                              | Payment to PSNI                                                                                                                                  |
|                |               |                                                                              |                                                                                                                                                  |
|                |               |                                                                              | Grant of Firearm Certificate for £98.00                                                                                                          |
|                |               |                                                                              | Please use the form below to complete payment of your levy using a Credit or Debit card. Please ensure you only click the 'Pay now' button ONCE. |
|                |               |                                                                              | Please complete this payment within 19 minutes: 01 second for this application to be successful                                                  |
|                |               |                                                                              | Total amount: £98.00                                                                                                                             |
|                |               |                                                                              | Enter card details                                                                                                                               |
|                |               |                                                                              |                                                                                                                                                  |
|                |               |                                                                              |                                                                                                                                                  |
|                |               |                                                                              |                                                                                                                                                  |
|                |               |                                                                              |                                                                                                                                                  |
|                |               |                                                                              |                                                                                                                                                  |
|                |               |                                                                              |                                                                                                                                                  |
|                |               |                                                                              |                                                                                                                                                  |
|                |               |                                                                              |                                                                                                                                                  |

# Insert card All major credi details Payment card front of the card the digits. The on the back of

All major credit/debit cards will be accepted.
Payment card number must be 16 digits on the front of the card. There are no spaces between the digits. The security code is the last 3 digits on the back of the card along the white strip.

To process Payment select the Finish button.

Once payment has been submitted you and the referees included in the application will receive an email with the Application Reference

Number and information on next steps.

Selecting the "Finish" button will submit the payment and complete the process.