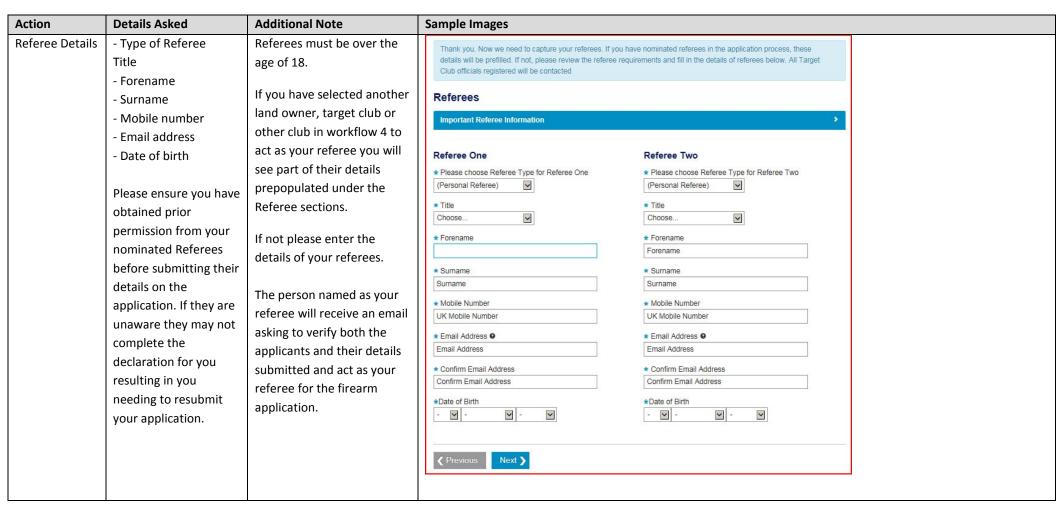

#### Referees - Workflow 8

Your Referees will have 7 days to verify your application. If they do not verify within the 7 day timeframe your application will be cancelled and your fee refunded. The application is submitted to PSNI for processing after the referee verification is complete, therefore, if completed in less than 7 days, the process will begin sooner.

Once you have submitted your referees please select Next or Previous should you wish to make a change to the information submitted.

Referees must be UK residents and of good character and have known you for at least two years, with the exception of authorised target club officials who should have known you at least one year. Referees cannot be:

- Members of the Police Service of Northern Ireland (Police Officers and Support Staff, unless they are a Club Official)
- Firearms Dealers (unless a they are a Club Official)
- A Relative Article 2 defines a relative (in relation to an applicant) as the father, mother, stepfather, stepmother, son, daughter, stepson, stepdaughter, grandmother, grandfather, grandson or granddaughter of that person or of that person's spouse or former spouse or;
- The brother, sister, uncle, aunt, niece or nephew (whether of the full blood or of the half blood or by affinity) of that person or of that person's spouse or former spouse and includes, in relation to a person who is living or has lived with another person as husband and wife or civil partner, any person who would fall within the above if the parties were married to each other.

Authorisation should be sought to use the stated person as a referee.