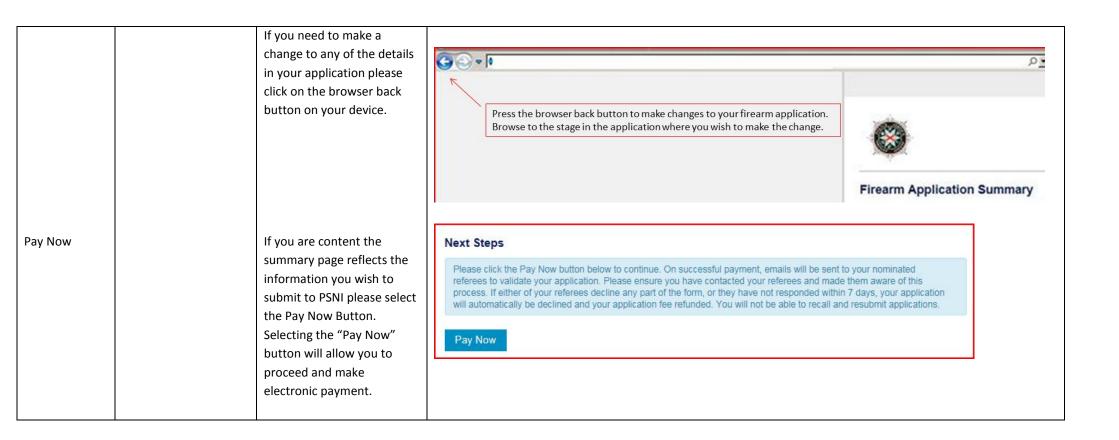

To move back and forward to each stage of the application you should use the 'Previous', 'Next' or 'Submit' buttons.

Please use the previous and next buttons when browsing through your online application. If you use the browser back arrow you may need to enter the same information twice. The only time you can use the browser back button is if you wish to view the summary page again prior to making payment.