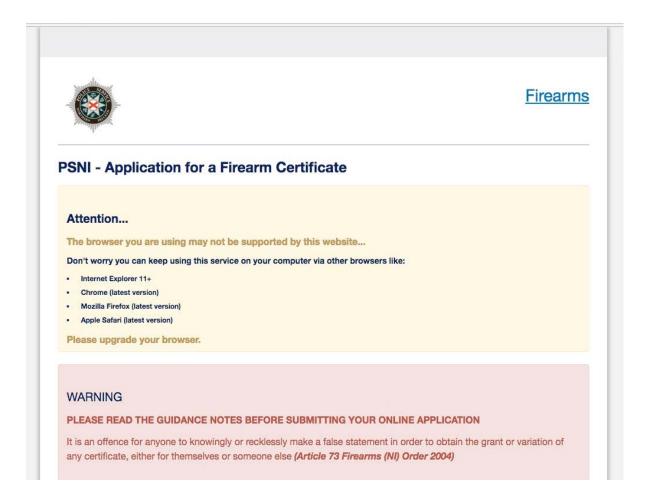

• If the <u>internet browser</u> on your device is not up to date, then you will see a message similar to the one below appear on screen. It will advise you on what you need to do to upgrade your internet browser. Further advice on how to do this can be found on the Online Application Information page of the PSNI website (select the 'General Online Application Information' button).