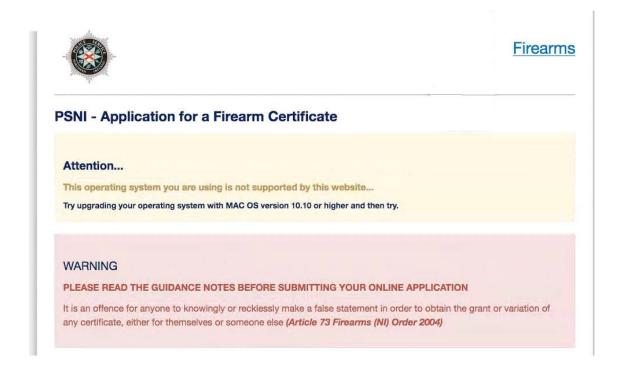

#### Making your application online

- Go to <a href="https://www.psni.police.uk/advice\_information/firearms/online-application-information/">https://www.psni.police.uk/advice\_information/firearms/online-application-information/</a> and click on the button titled 'Regrant Application'.
- This will bring you to the home page of our online application system.
- If the <u>operating system</u> on your device is not up to date, then you will see a message similar to the one below appear on screen. It will advise you on what you need to do to upgrade your operating system. Further advice on how to do this can be found on the Online Application Information page of the PSNI website (select the 'General Online Application Information' button).