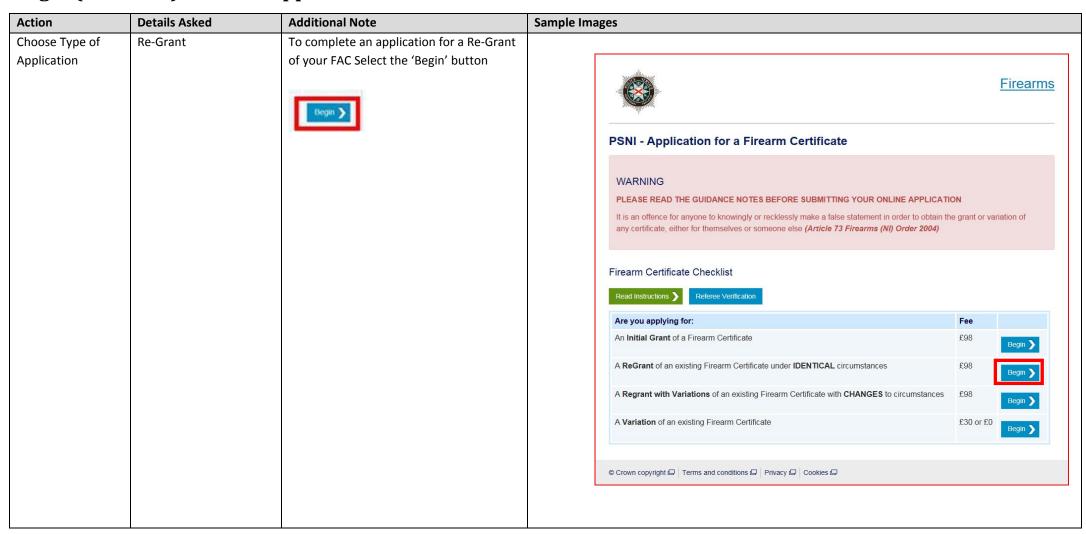

## Re- Grant (Identical Circumstances) Online Application Guidelines

Complete if you are currently a Firearm Certificate holder who wishes to obtain a Re-Grant of your certificate under identical circumstances. (no changes).