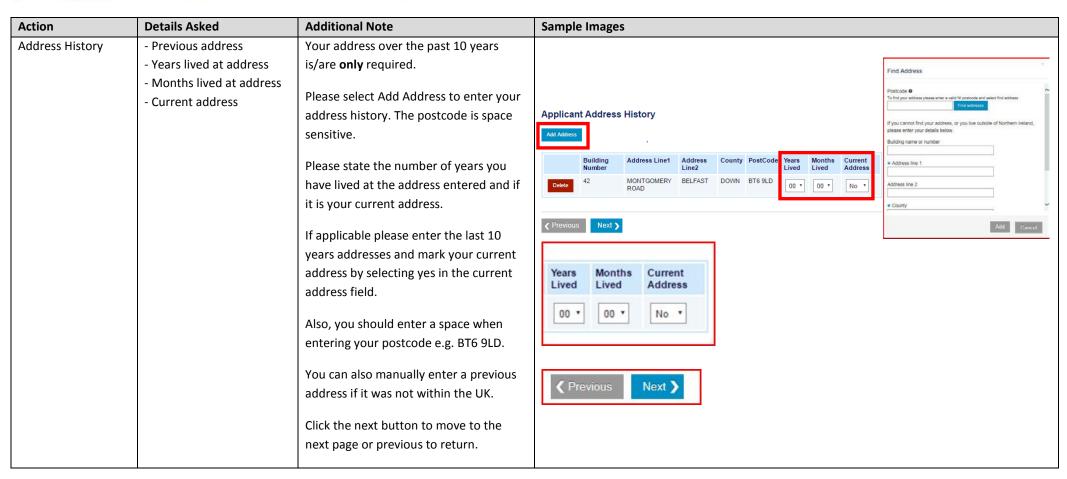

|

#### **Applicant Address History - Workflow 2**





## **Applicant Medical Details - Workflow 3**



| Action De                                                                 | etails Asked                                                                                                                                                                                                                                                                                                        | Additional Note                                                                                                                                                                                                                                                                                                                      | Sample Images