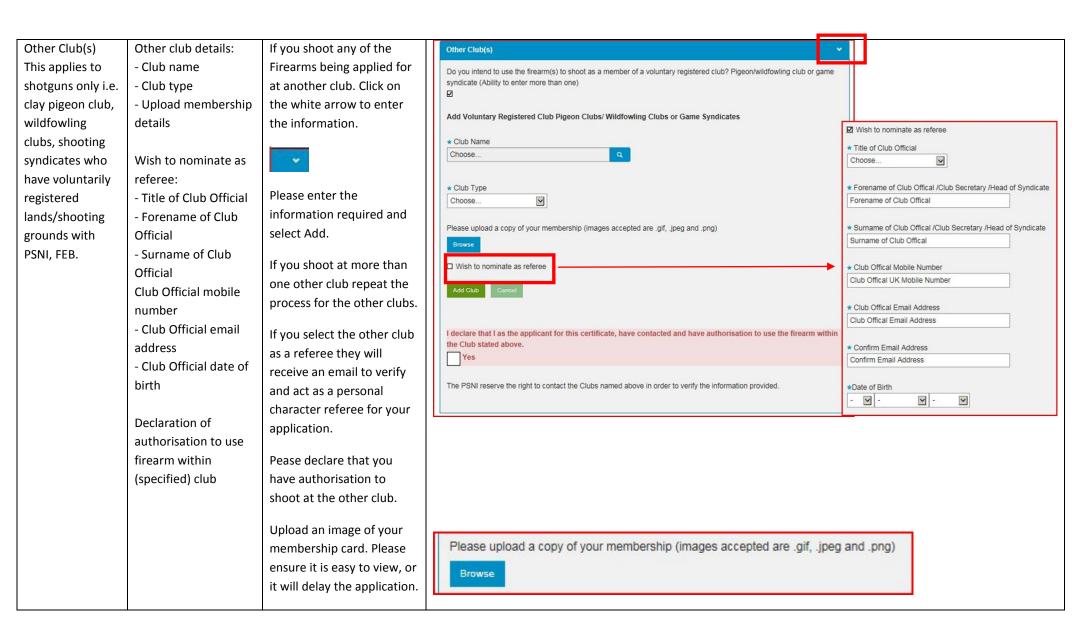

## Firearm Usage Details - Workflow 4

| Action         | Details Asked        | Additional Note                         | Sample Images                                                                                                                                                                                                  |
|----------------|----------------------|-----------------------------------------|----------------------------------------------------------------------------------------------------------------------------------------------------------------------------------------------------------------|
| Intended Usage | Where will you use   | Click on the arrow                      |                                                                                                                                                                                                                |
| of Firearm     | each firearm applied | according to the options                |                                                                                                                                                                                                                |
|                | for?                 | that apply to the firearm(s)            |                                                                                                                                                                                                                |
|                |                      | that you are applying for.              |                                                                                                                                                                                                                |
|                |                      | Options available:                      | Firearm Usage Details                                                                                                                                                                                          |
|                |                      | <ul> <li>Own Land(s)</li> </ul>         | Own Land(s)                                                                                                                                                                                                    |
|                |                      | <ul> <li>Personal Protection</li> </ul> | Do you intend to use the firearm(s) to shoot over your own land?                                                                                                                                               |
|                |                      | <ul> <li>Target Club(s)</li> </ul>      |                                                                                                                                                                                                                |
|                |                      | <ul> <li>Other Land(s)</li> </ul>       | Personal Protection                                                                                                                                                                                            |
|                |                      | <ul> <li>Other Club(s)</li> </ul>       | Do you intend to use the firearm(s) for personal protection?                                                                                                                                                   |
|                |                      | None of the above                       |                                                                                                                                                                                                                |
|                |                      |                                         | Target Club(s)   ✓                                                                                                                                                                                             |
|                |                      |                                         | Do you intend to use the firearm(s) for target shooting at an authorised club?                                                                                                                                 |
|                |                      |                                         | Other Land(s)                                                                                                                                                                                                  |
|                |                      |                                         | Do you intend to use the firearm(s) to shoot over other land? (vermin & sporting purposes)?                                                                                                                    |
|                |                      |                                         | Other Club(s)                                                                                                                                                                                                  |
|                |                      |                                         | Do you intend to use the firearm(s) to shoot as a member of a voluntary registered club? Pigeon/wildfowling club or game syndicate (Ability to enter more than one)                                            |
|                |                      |                                         | None of the above                                                                                                                                                                                              |
|                |                      |                                         | If you do not intend to use your Firearm(s) for the above reasons, please provide additional information below where the firearm(s) are likely to be used (Ex: .Collector item, dog training, possession only) |

Where do you intend to use the firearm?

This section will have a drop down list available to you based on the details you provided in Workflow 4 of the application process.

The example shows a tick box for Other Usage. This will also include own land, other land, target clubs, others clubs if you have added them in workflow 4.

Click on the white arrow to view the list available.

Select from the list the reason or where you intend to shoot the specific firearm you are adding to the application.

Once complete select Add Firearm or Sound Moderator to Application.

You can view the details of the Firearm entered in the summary pane.

If you have more than one Firearm or Sound Moderator to process as part of the application you need to repeat the process of adding a Firearm for each.