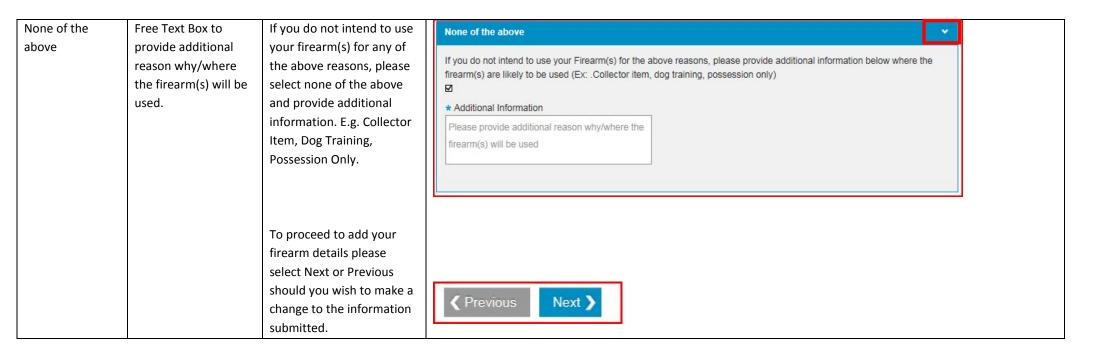

## Firearm Usage Details - Workflow 4

| Action         | Details Asked        | Additional Note                         | Sample Images                                                                                                                                                                                                  |
|----------------|----------------------|-----------------------------------------|----------------------------------------------------------------------------------------------------------------------------------------------------------------------------------------------------------------|
| Intended Usage | Where will you use   | Click on the arrow                      |                                                                                                                                                                                                                |
| of Firearm     | each firearm applied | according to the options                |                                                                                                                                                                                                                |
|                | for?                 | that apply to the firearm(s)            |                                                                                                                                                                                                                |
|                |                      | that you are applying for.              |                                                                                                                                                                                                                |
|                |                      | Options available:                      | Firearm Usage Details                                                                                                                                                                                          |
|                |                      | <ul> <li>Own Land(s)</li> </ul>         | Own Land(s)                                                                                                                                                                                                    |
|                |                      | <ul> <li>Personal Protection</li> </ul> | Do you intend to use the firearm(s) to shoot over your own land?                                                                                                                                               |
|                |                      | <ul> <li>Target Club(s)</li> </ul>      |                                                                                                                                                                                                                |
|                |                      | <ul> <li>Other Land(s)</li> </ul>       | Personal Protection                                                                                                                                                                                            |
|                |                      | <ul> <li>Other Club(s)</li> </ul>       | Do you intend to use the firearm(s) for personal protection?                                                                                                                                                   |
|                |                      | None of the above                       |                                                                                                                                                                                                                |
|                |                      |                                         | Target Club(s)   ✓                                                                                                                                                                                             |
|                |                      |                                         | Do you intend to use the firearm(s) for target shooting at an authorised club?                                                                                                                                 |
|                |                      |                                         | Other Land(s)                                                                                                                                                                                                  |
|                |                      |                                         | Do you intend to use the firearm(s) to shoot over other land? (vermin & sporting purposes)?                                                                                                                    |
|                |                      |                                         | Other Club(s)                                                                                                                                                                                                  |
|                |                      |                                         | Do you intend to use the firearm(s) to shoot as a member of a voluntary registered club? Pigeon/wildfowling club or game syndicate (Ability to enter more than one)                                            |
|                |                      |                                         | None of the above                                                                                                                                                                                              |
|                |                      |                                         | If you do not intend to use your Firearm(s) for the above reasons, please provide additional information below where the firearm(s) are likely to be used (Ex: .Collector item, dog training, possession only) |

Where do you intend to use the firearm?

This section will have a drop down list available to you based on the details you provided in Workflow 4 of the application process.

The example shows a tick box for Other Usage. This will also include own land, other land, target clubs, others clubs if you have added them in workflow 4.

Click on the white arrow to view the list available.

Select from the list the reason or where you intend to shoot the specific firearm you are adding to the application.

Once complete select Add Firearm or Sound Moderator to Application.