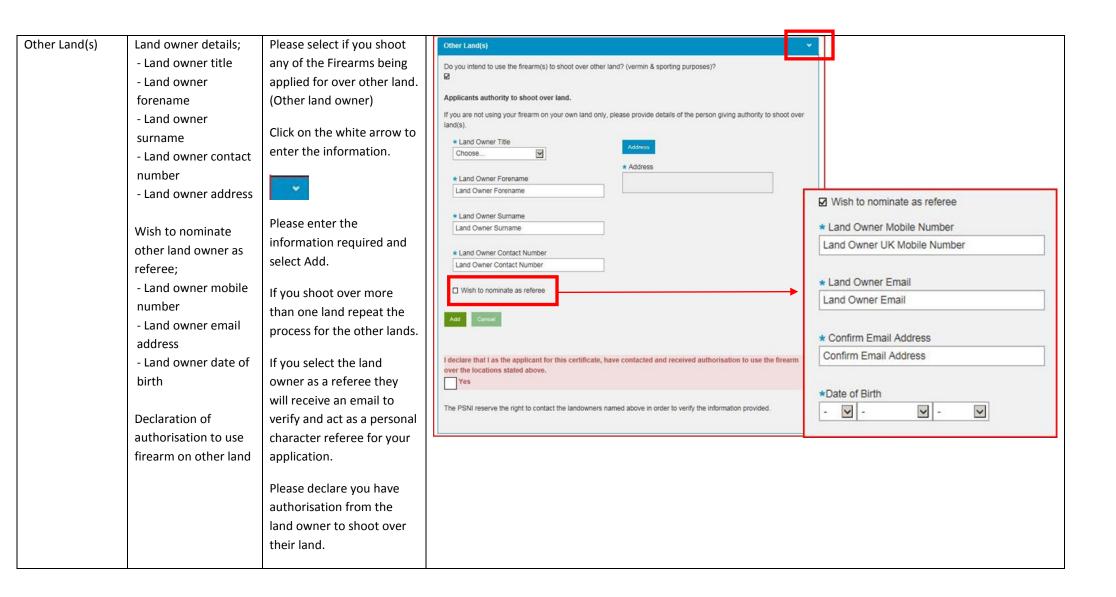

## Firearm Usage Details - Workflow 4

| Action         | Details Asked        | Additional Note                         | Sample Images                                                                                                                                                                                                  |
|----------------|----------------------|-----------------------------------------|----------------------------------------------------------------------------------------------------------------------------------------------------------------------------------------------------------------|
| Intended Usage | Where will you use   | Click on the arrow                      |                                                                                                                                                                                                                |
| of Firearm     | each firearm applied | according to the options                |                                                                                                                                                                                                                |
|                | for?                 | that apply to the firearm(s)            |                                                                                                                                                                                                                |
|                |                      | that you are applying for.              |                                                                                                                                                                                                                |
|                |                      | Options available:                      | Firearm Usage Details                                                                                                                                                                                          |
|                |                      | <ul> <li>Own Land(s)</li> </ul>         | Own Land(s)                                                                                                                                                                                                    |
|                |                      | <ul> <li>Personal Protection</li> </ul> | Do you intend to use the firearm(s) to shoot over your own land?                                                                                                                                               |
|                |                      | <ul> <li>Target Club(s)</li> </ul>      |                                                                                                                                                                                                                |
|                |                      | <ul> <li>Other Land(s)</li> </ul>       | Personal Protection                                                                                                                                                                                            |
|                |                      | <ul> <li>Other Club(s)</li> </ul>       | Do you intend to use the firearm(s) for personal protection?                                                                                                                                                   |
|                |                      | None of the above                       |                                                                                                                                                                                                                |
|                |                      |                                         | Target Club(s)   ✓                                                                                                                                                                                             |
|                |                      |                                         | Do you intend to use the firearm(s) for target shooting at an authorised club?                                                                                                                                 |
|                |                      |                                         | Other Land(s)                                                                                                                                                                                                  |
|                |                      |                                         | Do you intend to use the firearm(s) to shoot over other land? (vermin & sporting purposes)?                                                                                                                    |
|                |                      |                                         | Other Club(s)                                                                                                                                                                                                  |
|                |                      |                                         | Do you intend to use the firearm(s) to shoot as a member of a voluntary registered club? Pigeon/wildfowling club or game syndicate (Ability to enter more than one)                                            |
|                |                      |                                         | None of the above                                                                                                                                                                                              |
|                |                      |                                         | If you do not intend to use your Firearm(s) for the above reasons, please provide additional information below where the firearm(s) are likely to be used (Ex: .Collector item, dog training, possession only) |

Where do you intend to use the firearm?

This section will have a drop down list available to you based on the details you provided in Workflow 4 of the application process.

The example shows a tick box for Other Usage. This will also include own land, other land, target clubs, others clubs if you have added them in workflow 4.

Click on the white arrow to view the list available.

Select from the list the reason or where you intend to shoot the specific firearm you are adding to the application.

Once complete select Add Firearm or Sound Moderator to Application.

You can view the details of the Firearm entered in the summary pane.

If you have more than one Firearm or Sound Moderator to process as part of the application you need to repeat the process of adding a Firearm for each.