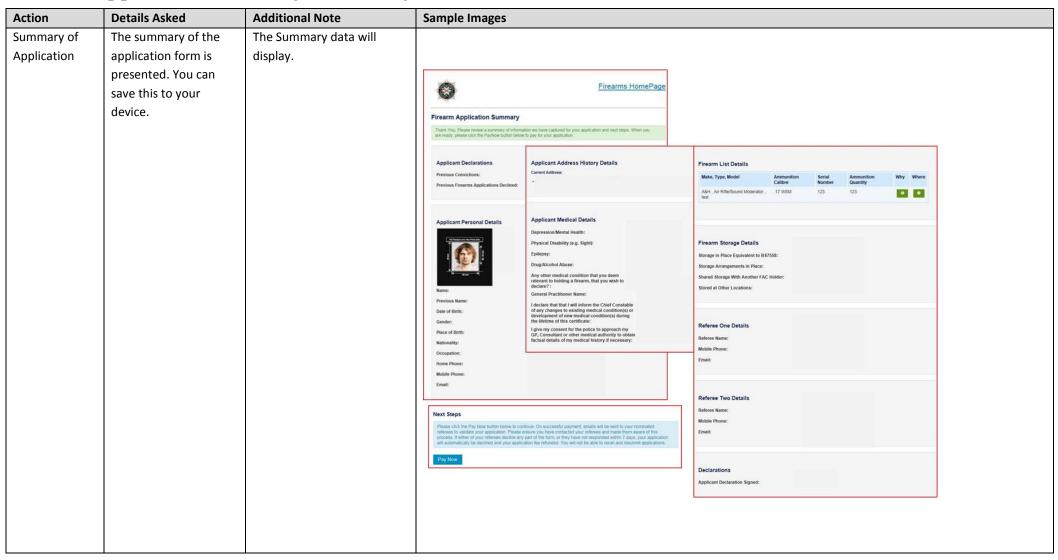

son the grant of a firearm certificate. |
|             |                                                                            | To proceed and view a summary of your application please select Submit. If you wish to make a change select Previous.                      | Data Protection Act 1998 - Personal data is handled in accordance with the Data Protection Act 1998. The information is processed by the PSNI for a policing purpose namely firearms licensing and may be used in accordance with the prevention and detection of crime. Information shall not be disclosed unless we are required to do so by law or it is in the overriding public interest to do so.  Submit                                                                       |

## **Firearm Application Summary before Payment**





## **Payment to PSNI**

| Action         | Details Asked | Additional Note                                                              | Sample Images                                                                                                                                    |
|----------------|---------------|------------------------------------------------------------------------------|--------------------------------------------------------------------------------------------------------------------------------------------------|
| Payment Portal |               | Please note that from this point you will have                               |