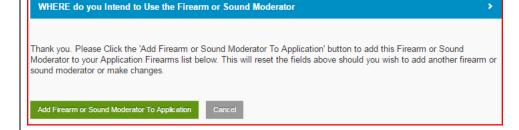

Click on the white arrow to view the list available.

Select from the list the reason or where you intend to shoot the specific firearm you are adding to the application.

Once complete select Add Firearm or Sound Moderator to Application.

You can view the details of the Firearm entered in the summary pane.

If you have more than one Firearm or Sound Moderator to process as part of the application you need to repeat the process of adding a Firearm for each.