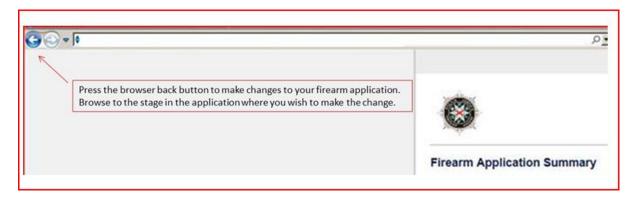

To move back and forward to each stage of the application you should use the 'Previous', 'Next' or 'Submit' buttons.

Please use the previous and next buttons when browsing through your online application. If you use the browser back arrow you may need to enter the same information twice. The only time you can use the browser back button is if you wish to view the summary page again prior to making payment.