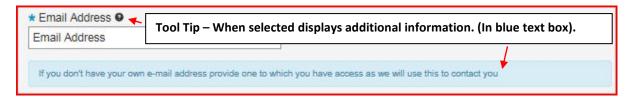

A '?' icon (Tool Tip) beside a question will, once you click on it, give you examples of the type of information required or further guidance on how to respond to the question.

A magnifying glass icon will, once you click on it, open a drop down list to allow you to select the required information e.g. your GP Practice name, a Dealership or Club name.