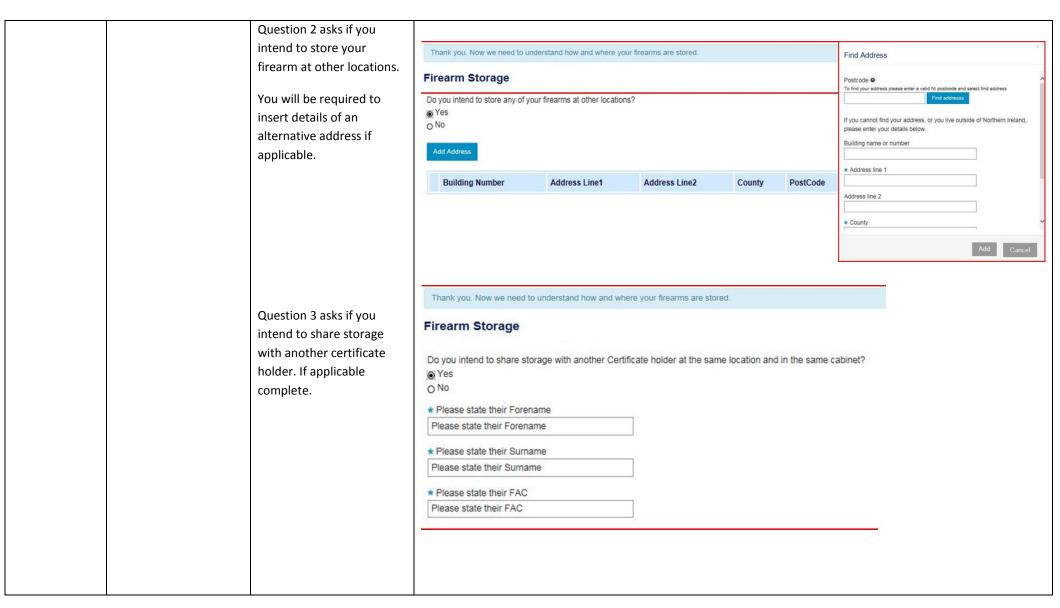

## Firearm Storage - Workflow 6

| Action Details Asked                                                                                                | Additional Note                                                                                                                                      | Sample Images                                                                                                                                                                                                                                                                                                              |
|---------------------------------------------------------------------------------------------------------------------|------------------------------------------------------------------------------------------------------------------------------------------------------|----------------------------------------------------------------------------------------------------------------------------------------------------------------------------------------------------------------------------------------------------------------------------------------------------------------------------|
| Firearm Storage Please confirm                                                                                      | your The minimum acceptable                                                                                                                          | Thank you. Now we need to understand how and where your firearms are stored.                                                                                                                                                                                                                                               |
| Details  Storage arrang - Confirm that is/will be equa BS7558  If applicable, e details of any of storage location  | storage must equate to storage I to BS7558. Gun cabinets must be secured to the fabric of the building. Further detailed information is available in | Thank you. Now we need to understand how and where your firearms are stored.  Firearm Storage  Do you currently have storage in place equivalent to BS7558?                                                                                                                                                                |
| If applicable, edetails of any pyou have share storage with Enter their: - Their forenar - Their surnam - Their FAC | rinter Firearms Controls', available from the NIO website www.dojni.gov.uk  Please select yes or no to Question 1.                                   | Thank you. Now we need to understand how and where your firearms are stored.  Firearm Storage  Do you currently have storage in place equivalent to BS7558?   ○ Yes ○ No  Do you intend to put in place BS7558 storage arrangements?  ○ Yes ○ No  If No − Please state if you intend to put storage arrangements in place. |

If you answer 'No' to all four questions you will not be able to proceed any further with your application.

Once you have completed the storage section please select Next or Previous should you wish to make a change to the information submitted.