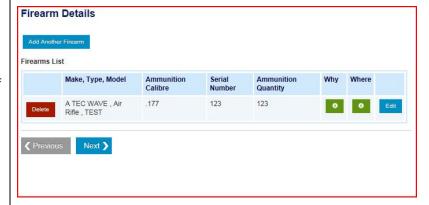

You can view the details of the Firearm entered in the summary pane.

If you have more than one Firearm or Sound Moderator to process as part of the application you need to repeat the process of adding a Firearm for each.

Add Another Firearm or Sound Moderator

| Firearm | This is the opportunity for                                                                                                                                                |              |                                     |                       |                  |                        |     |       |      |
|---------|----------------------------------------------------------------------------------------------------------------------------------------------------------------------------|--------------|-------------------------------------|-----------------------|------------------|------------------------|-----|-------|------|
| Summary | you to review the                                                                                                                                                          |              |                                     |                       |                  |                        |     |       |      |
|         | information inserted and                                                                                                                                                   | Firearms Lis | t                                   |                       |                  |                        |     |       |      |
|         | to edit any errors or delete a Firearm.                                                                                                                                    |              | Make, Type, Model                   | Ammunition<br>Calibre | Serial<br>Number | Ammunition<br>Quantity | Why | Where |      |
|         |                                                                                                                                                                            | Delete       | A R CUSTOM , Air Revolver , unknown | .17 Mach 2            | 789              | 0                      | 0   | 0     | Edit |
|         | Once you have added all the Firearm details you can continue the application please select Next or Previous should you wish to make a change to the information submitted. |              | s Next >                            |                       |                  |                        |     |       |      |