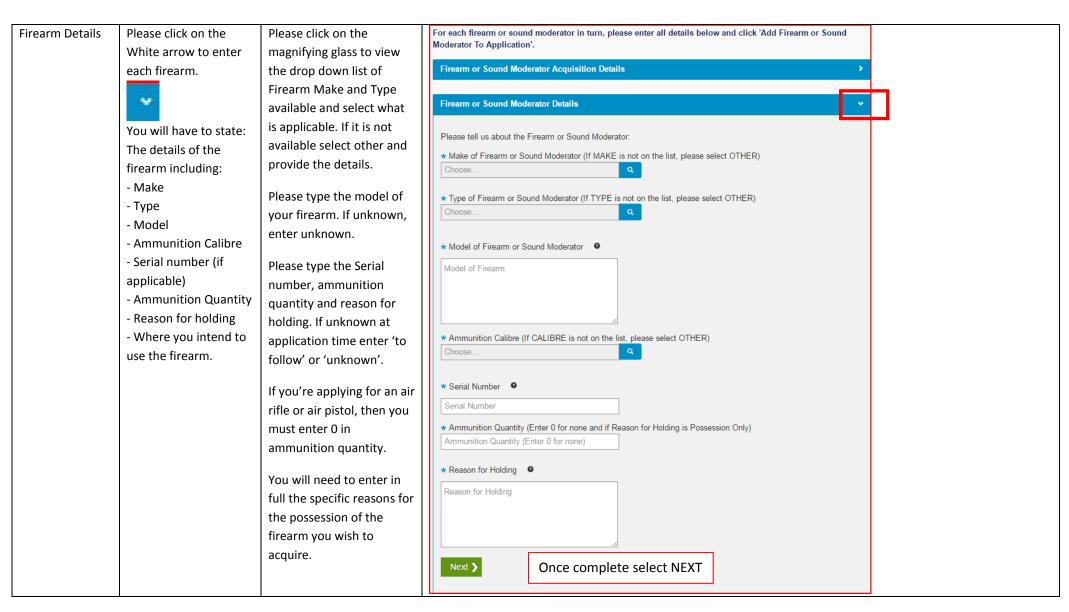

## Firearm Details - Workflow 5

| Action      | Details Asked           | Additional Note                                              | Sample Images                                                                                                              |
|-------------|-------------------------|--------------------------------------------------------------|----------------------------------------------------------------------------------------------------------------------------|
| Add Firearm | Click the 'Add Firearm' | List the firearms on your                                    | Application for a "ReGrant" of an existing Firearm Certificate under IDENTICAL                                             |
|             | button to begin adding  | current certificate that you                                 | círcumstances - £98.00                                                                                                     |
|             | the details of the      | wish to Re-Grant with                                        | Thank you. Now lets capture the details of each of your firearms in this application (WHAT) and your good reason for       |
|             | firearm/s.              | EXACTLY the same                                             | holding each of them (WHY).                                                                                                |
|             |                         | conditions (WHERE and                                        |                                                                                                                            |
|             |                         | WHY).                                                        | Regrants - List the firearms on your current certificate that you wish to regrant EXACTLY same conditions (WHERE and WHY). |
|             |                         |                                                              | Firearm Details                                                                                                            |
|             |                         | To add your Firearm<br>details please select Add<br>Firearm. | Add Firearm    Previous   Next                                                                                             |

Click on the white arrow to view the list available.

Select from the list the reason or where you intend to shoot the specific firearm you are adding to the application.

Once complete select Add Firearm or Sound Moderator to Application.

You can view the details of the Firearm entered in the summary pane.

If you have more than one Firearm or Sound Moderator to process as part of the application you need to repeat the process of adding a Firearm for each.