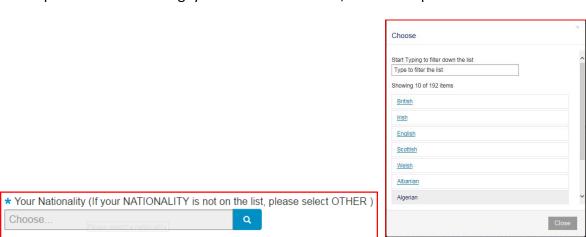

A '?' icon (Tool Tip) beside a question will, once you click on it, give you examples of the type of information required or further guidance on how to respond to the question.

A magnifying glass icon will, once you click on it, open a drop down list to allow you to select the required information e.g. your GP Practice name, a Dealership or Club name.