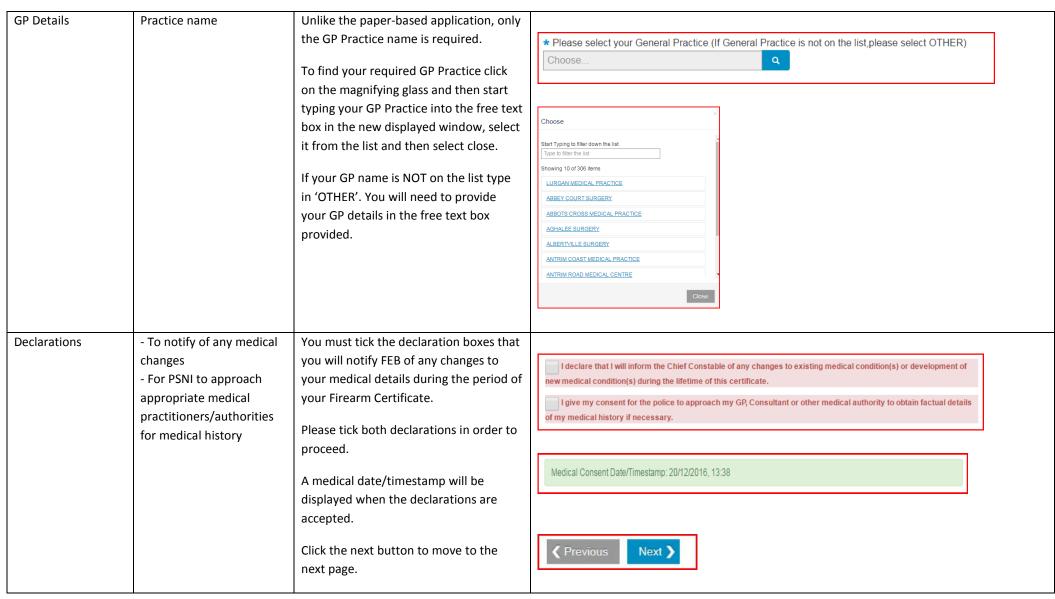

## **Applicant Medical Details - Workflow 3**

| Action De                                                                 | etails Asked                                                                                                                                                                                                                                                                                                        | Additional Note                                                                                                                                                                                                                                                                                                                      | Sample Images                                                                                                                                                                                                                                                                                                                                                                                                                                                                                                                                                                                                                                                                                                                                                                                                                                 |
|---------------------------------------------------------------------------|---------------------------------------------------------------------------------------------------------------------------------------------------------------------------------------------------------------------------------------------------------------------------------------------------------------------|--------------------------------------------------------------------------------------------------------------------------------------------------------------------------------------------------------------------------------------------------------------------------------------------------------------------------------------|-----------------------------------------------------------------------------------------------------------------------------------------------------------------------------------------------------------------------------------------------------------------------------------------------------------------------------------------------------------------------------------------------------------------------------------------------------------------------------------------------------------------------------------------------------------------------------------------------------------------------------------------------------------------------------------------------------------------------------------------------------------------------------------------------------------------------------------------------|
| Medical Details  Spi Are or you the cou 5 y cou me - D He - P - E - D - A | pecifically; re you being treated for r do you suffer or have ou suffered from any of the following medical conditions, within the last years, whether controlled by prescription medicines or not? Depression/Mental lealth Physical disability Epilepsy Drug/alcohol misuse Any other relevant medical conditions | Additional Note  Specific details with regards to medical conditions are not required, if a medical condition is declared, FEB will contact your GP, consultant or other medical authority.  If Physical Disability or any other relevant medical conditions are selected a free text box is displayed to provide additional detail. | Thank you Now we would like to capture some details about your medical history and current medical status. We would like to remind you that it is a criminal offence to make a false declaration to procure a Firearm Certificate.  Applicant Medical Details  * Indicates required field  Are you being treated for or do you suffer or have you suffered from any of the following medical conditions, within the last 5 years, whether controlled by prescription medicines or not?  * Depression/Mental Health •  Yes @No  * Physical Disability •  Yes @No  * Epilepsy  Yes @No  * Any other medical condition that you deem relevant to holding a firearm, that you wish to declare?  Yes @No  * Please give Physical Disability or Other Medical Condition details  Please give Physical Disability or Other Medical Condition details |