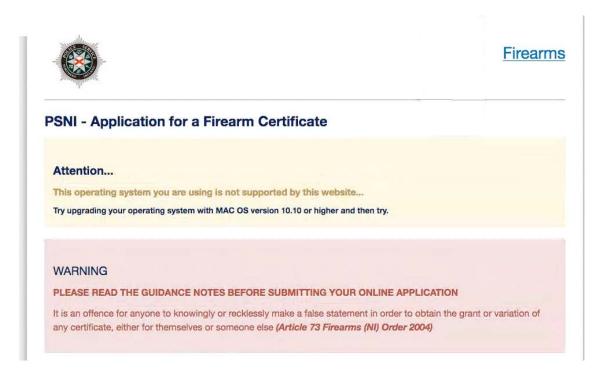

#### Making your application online

- Go to <u>https://www.psni.police.uk/advice\_information/firearms/online-application-</u> <u>information/</u> and click on the button titled 'Regrant with Variation Application'.
- This will bring you to the home page of our online application system.
- If the <u>operating system</u> on your device is not up to date, then you will see a message similar to the one below appear on screen. It will advise you on what you need to do to upgrade your operating system. Further advice on how to do this can be found on the Online Application Information page of the PSNI website (select the 'General Online Application Information' button).