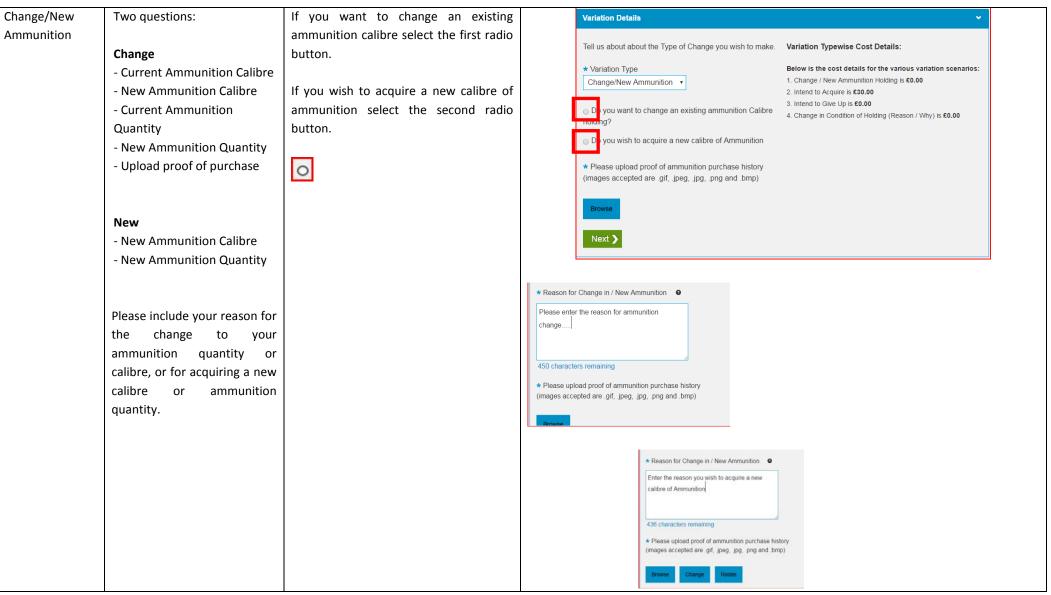

g applied for.<br>Depending on the type of variation<br>chosen, different information will be<br>asked.<br>Options available:<br>- Change/New Ammunition<br>- Intend to Acquire<br>- Intend to Give Up<br>- Change in Conditions of Holding<br>(reason WHY) | For each firearm in turn, please enter all details below and click 'Add Firearm To Application'.   Regrants or Variation   Variation Details   Tell us about about the Type of Change you wish to make.   * Variation Type   Choose   Next                                                                                                                                                                                                                                                                                                                     |



|               | I                              |                                           |                                                    |
|---------------|--------------------------------|-------------------------------------------|----------------------------------------------------|
| Intend to     | Please select the option       | For each firearm, you will have to state  |                                                    |
| Acquire a new | applicable:                    | where you intend to acquire it from.      | Variation Details                                  |
| firearm       | - From a person/on loan to     | Click on the drop down arrow.             |                                                    |
|               | permanent                      |