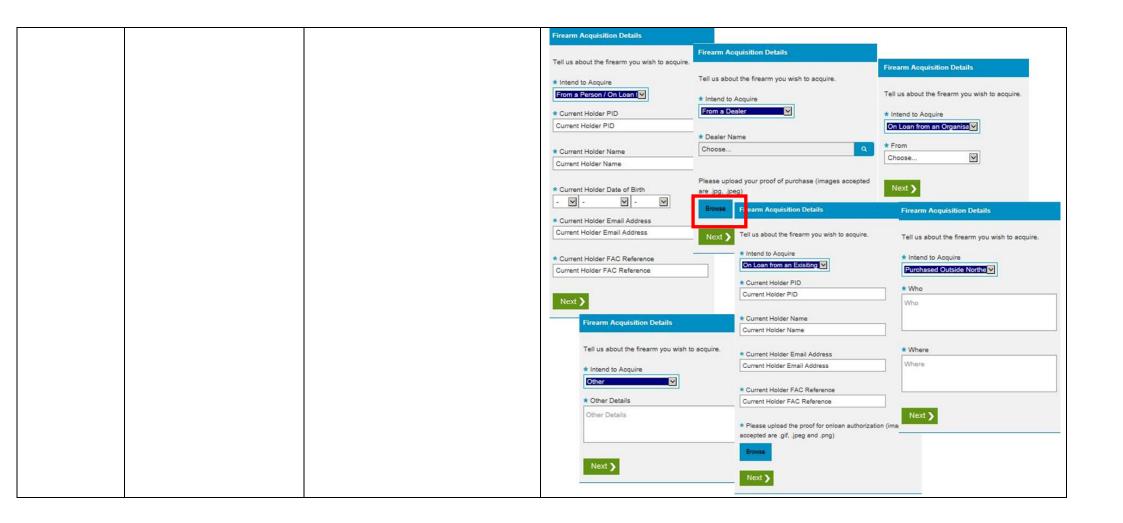

|                                                    |
|               |                                |                                           |                                                    |
|               |                                | 6. Other – Free text box to enter         |                                                    |
|               |                                | acquisition details.                      |                                                    |
|               | ]                              |                                           | 28                                                 |
|               |                                |                                           | 20                                                 |



| Intend to Give | Please select the option     | For each firearm, you will have to state | Variation Details ~                                |
|----------------|------------------------------|------------------------------------------|----------------------------------------------------|
| Up             | applicable:                  | where you intend to Give Up. Click on    |                                                    |
|                | - To a Person                | the drop down arrow.                     | Tell us about about the Type of Change you wish to |
|                | - To a Dealer                |                                          | make.                                              |
|                | - On loan to an existing FAC | * Intend to Giveup