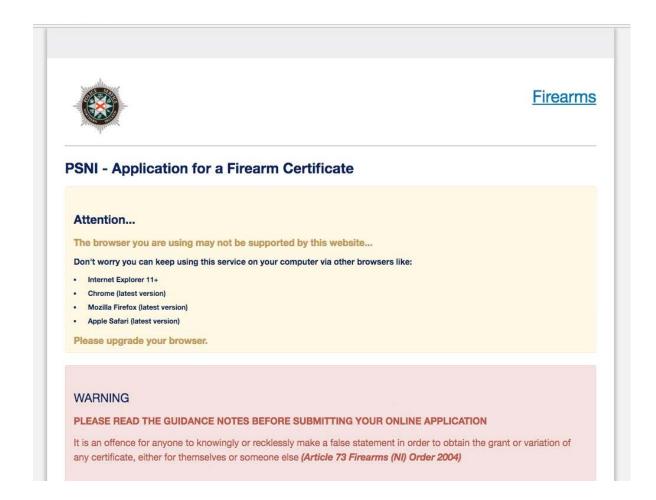

If the <u>internet browser</u> on your device is not up to date, then you will see a message similar to the one below appear on screen. It will advise you on what you need to do to upgrade your internet browser. Further advice on how to do this can be found on the Online Application Information page of the PSNI website (select the 'General Online Application Information' button).