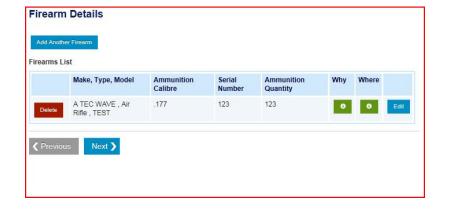

If you have more than one Firearm to process as part of the application you need to repeat the process of adding a Firearm for each.

Select Add Another Firearm or Sound Moderator

Add Another Firearm or Sound Moderator

| Firearm | This is the opportunity for you to review | Firearm     | Details                   |                       |                  |                        |     |       |              |      |
|---------|-------------------------------------------|-------------|---------------------------|-----------------------|------------------|------------------------|-----|-------|--------------|------|
| Summary | the information inserted and to edit any  |             |                           |                       |                  |                        |     |       |              |      |
|         | errors or delete a Firearm.               | Add Anothe  | er Firearm                |                       |                  |                        |     |       |              |      |
|         |                                           | Firearms Li | st                        |                       |                  |                        |     |       |              |      |
|         |                                           |             | Make, Type,<br>Model      | Ammunition<br>Calibre | Serial<br>Number | Ammunition<br>Quantity | Why | Where | Var.<br>Type |      |
|         |                                           | Delete      | A&A , Air<br>Rifle , Test | .17 WSM               | 1234             | 1234                   | 0   | 0     | 0            | Edit |
|         | Once you have added all the Firearm       | 100         |                           |                       |                  |                        |     |       |              |      |
|         | details you can continue the application  | ✓ Previou   | Novi N                    | 1                     |                  |                        |     |       |              |      |
|         | please select Next or Previous should     | Previou     | Next >                    | J                     |                  |                        |     |       |              |      |
|         | you wish to make a change to the          |             |                           | _                     |                  |                        |     |       |              |      |
|         | information submitted.                    |             |                           |                       |                  |                        |     |       |              |      |
|         | mornation submitted.                      |             |                           |                       |                  |                        |     |       |              |      |