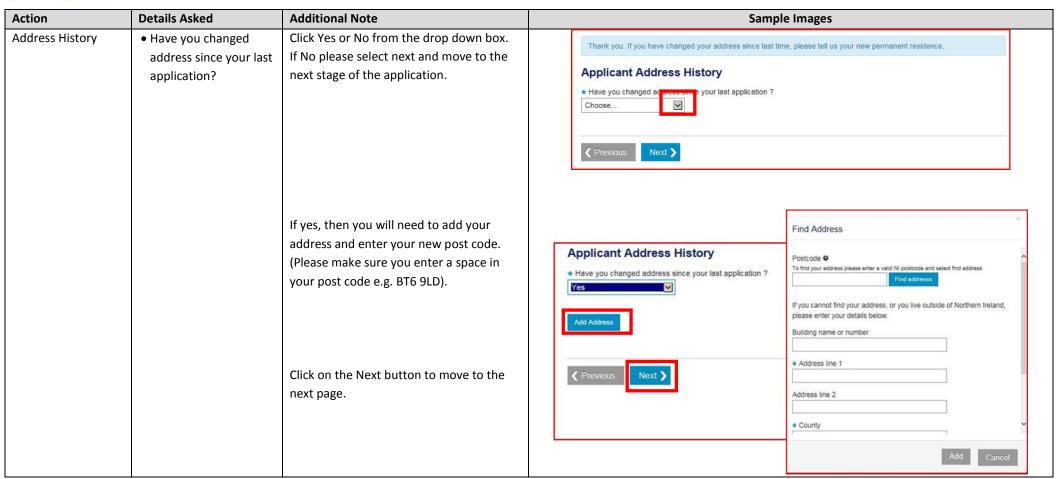

Number</li> <li>Copy of the 'Firearms and ammunition page of your FAC which contains any ammunition purchases. (If you have misplaced your FAC, please proceed to 'Your Title' and continue completing your application).</li> <li>Title</li> <li>Forename</li> <li>Surname</li> <li>Other/Previous name</li> <li>Mobile telephone number (11 digits)</li> <li>Email address</li> <li>Declaration</li> <li>Date of birth</li> <li>Gender</li> </ul> | If you do not have a home telephone number, you can enter a mobile telephone number instead.  To proceed with the rest of the application, please click Next. | Applicant Personal Details  Indicator required field  Indicator required field  Indicator required field  Indicator required filed  Indicator requir |

### **Applicant Address History - Workflow 2**





### **Applicant Medical Details - Workflow 3**



| Action          | Details Asked                                                                                                                                                                                                                                                                                                                       | Additional Note                                                                                                                                                                                                                                                                                                     | Sample Images