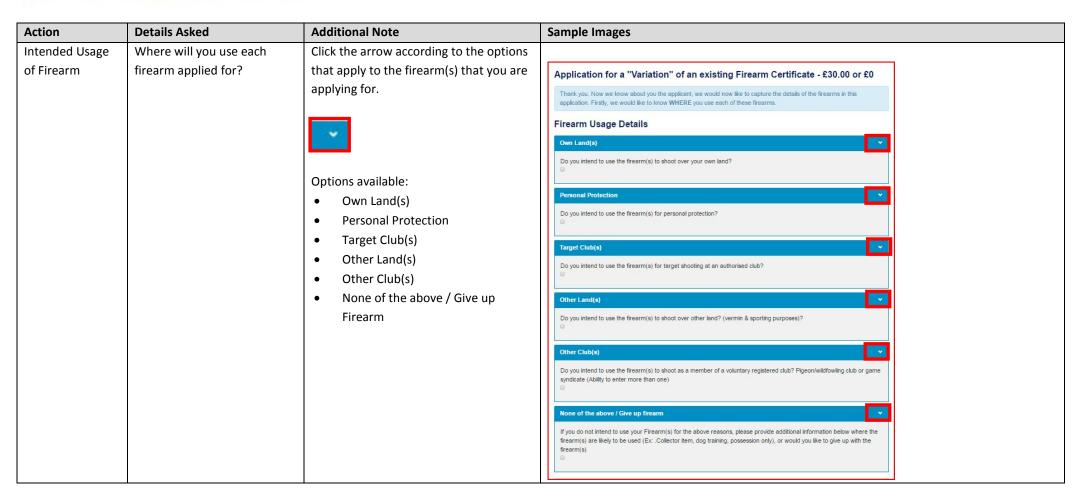

### Firearm Usage Details - Workflow 4

| Own Land(s)            | Shooting over your own land | Please click if applicable to your application. | Own Land(s)  Do you intend to use the firearm(s) to shoot over your own land?     |
|------------------------|-----------------------------|-------------------------------------------------|-----------------------------------------------------------------------------------|
| Personal<br>Protection | Personal Protection Weapon  | Please click if applicable to your application. | Personal Protection  Do you intend to use the firearm(s) for personal protection? |