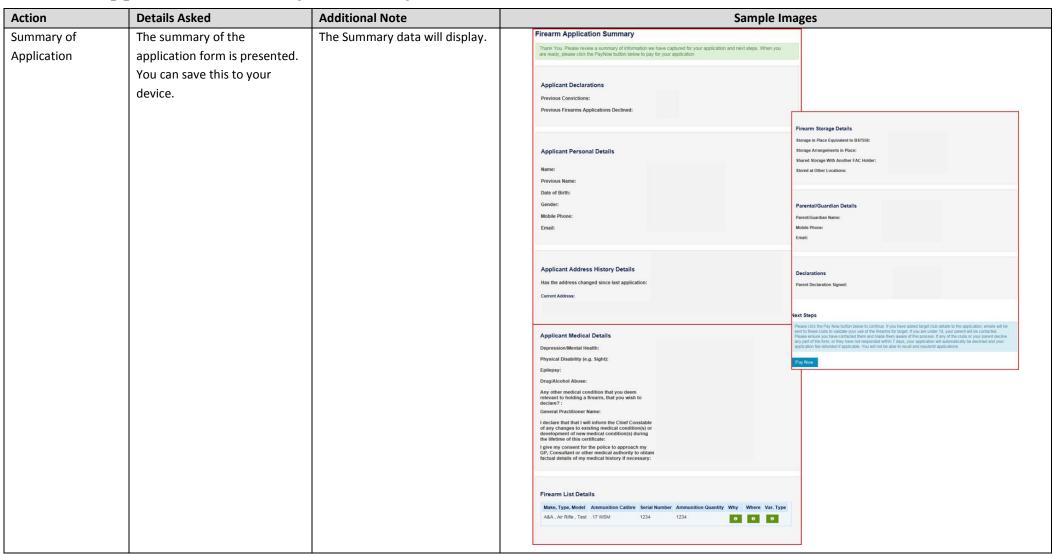

ke a statement which is false in any material particular for will be held on computer. subject to police the purpose of procuring either for themselves or for another person the grant of a firearm certificate. checks To proceed and view a Data Protection Act 1998 - Personal data is handled in accordance with the Data Protection Act 1998. The information is summary of your application processed by the PSNI for a policing purpose namely firearms licensing and may be used in accordance with the prevention and please select Submit. If you detection of crime. Information shall not be disclosed unless we are required to do so by law or it is in the overriding public wish to make a change interest to do so. select Previous. ✓ Previous Submit >

### **Firearm Application Summary before Payment**





### **Payment to PSNI**

| Action         | Details Asked | Additional Note                                                                                                                                                                                                         | Sample Images |
|----------------|---------------|-------------------------------------------------------------------------------------------------------------------------------------------------------------------------------------------------------------------------|---------------|
| Payment Portal |               | Please note that from this point you will have 20 minutes to complete the payment for your application. If not completed within this time, then your application will expire and you will be redirecte