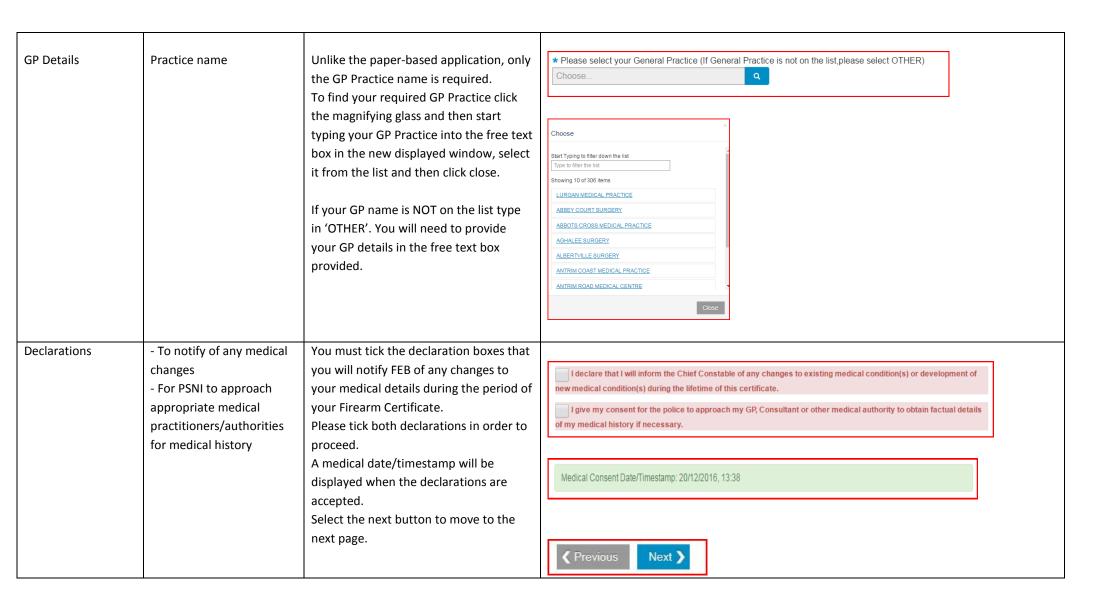

A '?' icon (Tool Tip) beside a question will, once you click on it, give you examples of the type of information required or further guidance on how to respond to the question.

A magnifying glass icon will, once you click on it, open a drop down list to allow you to select the required information e.g. your GP Practice name, a Dealership or Club name.

|                                                                                  | Choose                                                        | × |
|----------------------------------------------------------------------------------|---------------------------------------------------------------|---|
|                                                                                  | Start Typing to filter down the list  Type to filter the list | ^ |
|                                                                                  | Showing 10 of 192 items                                       |   |
|                                                                                  | British                                                       |   |
|                                                                                  | <u>Irish</u> English                                          |   |
|                                                                                  | Scottish                                                      |   |
|                                                                                  | Welsh                                                         |   |
|                                                                                  | <u>Albanian</u><br>Algerian                                   | V |
| * Your Nationality (If your NATIONALITY is not on the list, please select OTHER) | Augenan                                                       |   |
| Choose                                                                           | Close                                                         | Э |