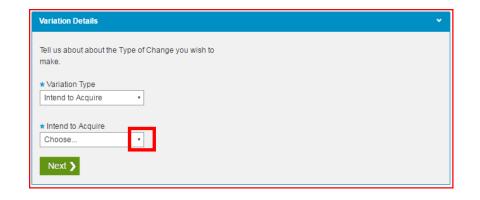

# Intend to Acquire a new firearm

Please select the option applicable:

- From a person/on loan to permanent
- From a Dealer
- On loan from an existing FAC holder
- On loan from an Organisation
- Purchased Outside NI
- Other

For each firearm, you will have to state where you intend to acquire it from. Click on the drop down arrow.

Once you have selected where you intend to acquire the firearm you will need to complete the additional information applicable to the selection.