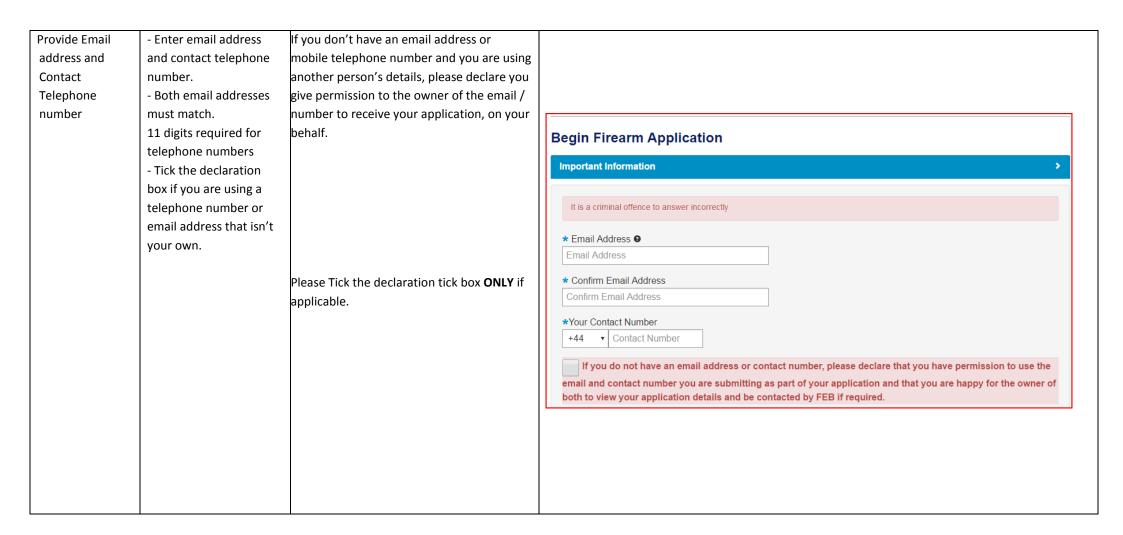

| ■ Please review and correct the following errors:                                                                                                                                          |  |  |  |  |  |  |  |
|--------------------------------------------------------------------------------------------------------------------------------------------------------------------------------------------|--|--|--|--|--|--|--|
| Please enter a email address.                                                                                                                                                              |  |  |  |  |  |  |  |
| Please enter confirmation email address                                                                                                                                                    |  |  |  |  |  |  |  |
| Please select if you have been convicted of any criminal offences, including motoring offences                                                                                             |  |  |  |  |  |  |  |
| Please select if you at any time had an application for the grant or variation of a firearm certificate refused or a                                                                       |  |  |  |  |  |  |  |
| certificate revoked or had such a decision overturned on appeal                                                                                                                            |  |  |  |  |  |  |  |
|                                                                                                                                                                                            |  |  |  |  |  |  |  |
|                                                                                                                                                                                            |  |  |  |  |  |  |  |
| It is a criminal offence to answer incorrectly                                                                                                                                             |  |  |  |  |  |  |  |
| ★ Email Address •                                                                                                                                                                          |  |  |  |  |  |  |  |
| Please enter a email address.                                                                                                                                                              |  |  |  |  |  |  |  |
| Email Address                                                                                                                                                                              |  |  |  |  |  |  |  |
| * Confirm Email Address Please enter confirmation email address                                                                                                                            |  |  |  |  |  |  |  |
| Confirm Email Address                                                                                                                                                                      |  |  |  |  |  |  |  |
| Please enter confirmation email address                                                                                                                                                    |  |  |  |  |  |  |  |
| *Your Contact Number                                                                                                                                                                       |  |  |  |  |  |  |  |
| +44 ▼ Contact Number                                                                                                                                                                       |  |  |  |  |  |  |  |
| If you do not have an email address or contact number, please declare that you have permission to use the                                                                                  |  |  |  |  |  |  |  |
| email and contact number you are submitting as part of your application and that you are happy for the owner of both to view your application details and be contacted by FEB if required. |  |  |  |  |  |  |  |
|                                                                                                                                                                                            |  |  |  |  |  |  |  |
| ★ Have you been convicted of any criminal offences, including motoring offences? •                                                                                                         |  |  |  |  |  |  |  |
| Please select if you have been convicted of any criminal offences, including motoring offences                                                                                             |  |  |  |  |  |  |  |
| Please select •                                                                                                                                                                            |  |  |  |  |  |  |  |
| * Have you at any time had an application for the grant or variation of a firearm certificate refused or a certificate revoked or had such a decision overturned on appeal?                |  |  |  |  |  |  |  |
| Please select if you at any time had an application for the grant or variation of a firearm certificate refused or a certificate revoked or had such a decision overturned on appeal       |  |  |  |  |  |  |  |
| Please select ▼                                                                                                                                                                            |  |  |  |  |  |  |  |
| Begin Application                                                                                                                                                                          |  |  |  |  |  |  |  |