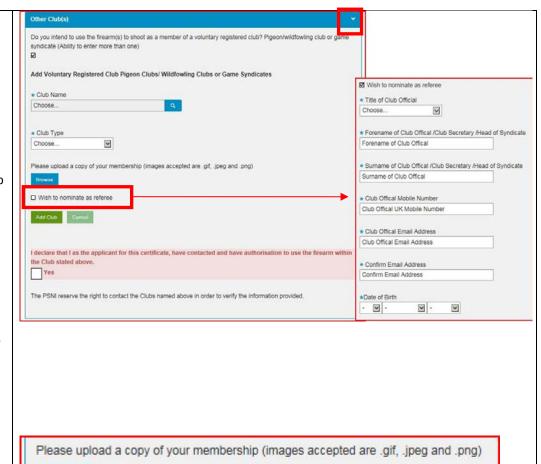

Please declare you have authorisation from the land owner to shoot over their land.

Other club details:

- Club name
- Club type
- Upload membership details

Wish to nominate as referee:

- Title of Club Official
- Forename of Club Official
- Surname of Club Official Club Official mobile number
- Club Official email address
- Club Official date of birth

Declaration of authorisation to use firearm within (specified) club If you shoot any of the Firearms being applied for at another club. Click the white arrow to enter the information.

Please enter the information required and click Add.

If you shoot at more than one other club repeat the process for the other clubs.

If you select the other club as a referee they will receive an email to verify and act as a personal character referee for your application.

Please declare that you have authorisation to shoot at the other club.

Upload an image of your membership card. Please ensure it is easy to view, or it will delay the application.

Browse