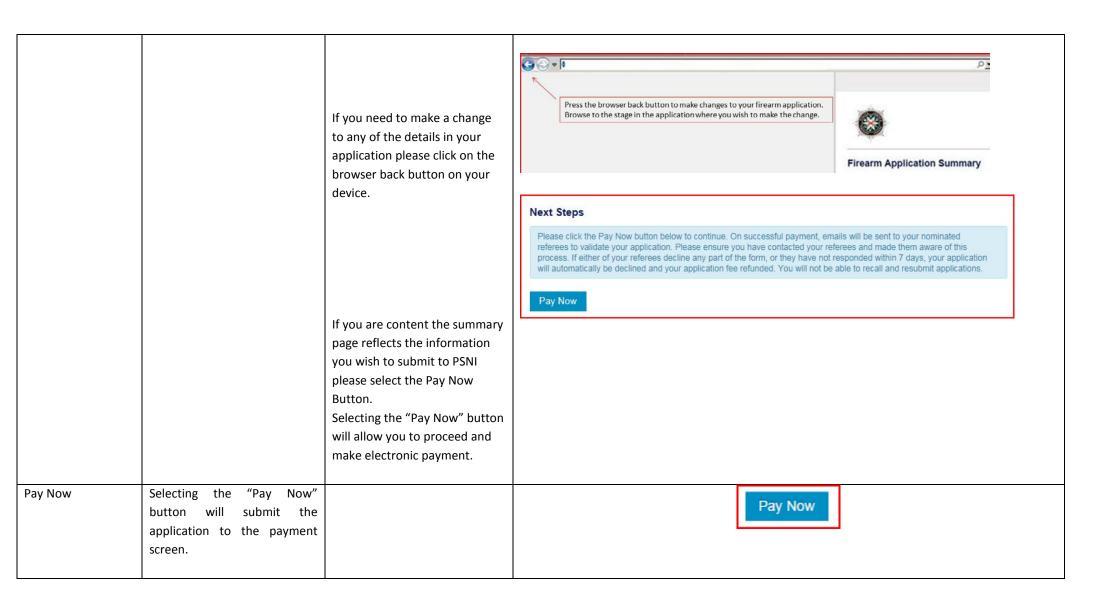

To move back and forward to each stage of the application you should use the 'Previous', 'Next' or 'Submit' buttons.

Please use the previous and next buttons when browsing through your online application. If you use the browser back arrow you may need to enter the same information twice. The only time you can use the browser back button is if you wish to view the summary page again prior to making payment.

Declaration To agree that all You must declare that the information, to the detail you have entered as Finally, we need you to sign a declaration. Please read the declaration carefully. When you select the RED CHECKBOX best of your part of your application is below and finish, we will record this as your electronic signature. This is a legally binding signature. knowledge, is true and accurate. correct. **Applicant Declaration** You will be subject to a \* Indicates required field check of police records both Please be aware that within and outside the UK (if information I/We declare that the statements made on this application are true. I/We understand that I/we will be subject to a applicable) and your details check of police records both within and outside the UK and that my details may be held on computer. It is an provided may be offence for any person to knowingly or recklessly make a statement which is false in any material particular for will be held on computer. subject to police the purpose of procuring either for themselves or for another person the grant of a firearm certificate. checks To proceed and view a Data Protection Act 1998 - Personal data is handled in accordance with the Data Protection Act 1998. The information is summary of your application processed by the PSNI for a policing purpose namely firearms licensing and may be used in accordance with the prevention and please select Submit. If you detection of crime. Information shall not be disclosed unless we are required to do so by law or it is in the overriding public wish to make a change interest to do so. select Previous. ✓ Previous Submit >