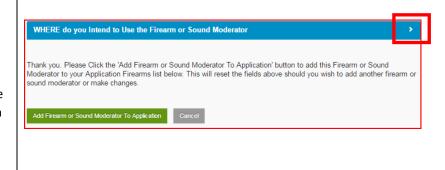

You will need to enter in full the specific reasons for the possession of the firearm you wish to acquire.

Where do you intend to use the firearm?

This section will have a drop down list available to you based on the details you provided in Workflow 4 of the application process.

The example shows a tick box for Other Usage. This will also include own land, other land, target clubs, others clubs if you have added them in workflow 4.

Click on the white arrow to view the list available.

Select from the list the reason or where you intend to shoot the specific firearm you are adding to the application.

Once complete select Add Firearm or Sound Moderator to Application.

You can view the details of the Firearm entered in the summary pane.