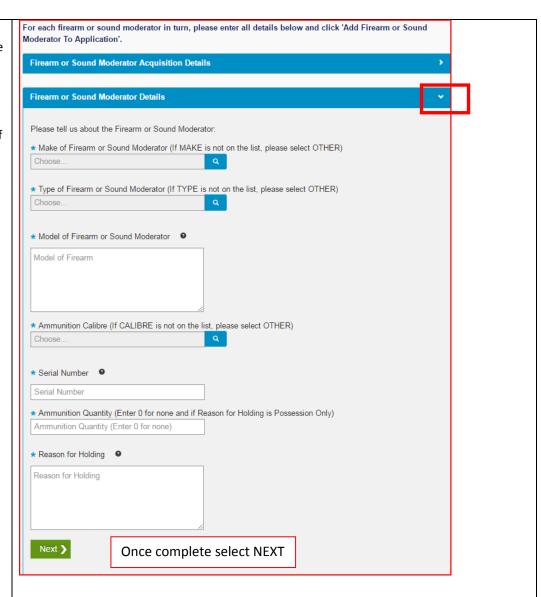

# Firearm Details

Please click on the White arrow to enter each firearm.

You will have to state: The details of the firearm including:

- Make
- Type
- Model
- Ammunition Calibre
- Serial number (if applicable)
- Ammunition Quantity
- Reason for holding
- Where you intend to use the firearm.

Please click on the magnifying glass to view the drop down list of Firearm Make and Type available and select what is applicable. If it is not available select other and provide the details.

Please type the model of your firearm. If unknown, enter unknown.

Please type the Serial number, ammunition quantity and reason for holding. If unknown at application time enter 'to follow' or 'unknown'.

If you're applying for an air rifle or air pistol, then you must enter 0 in ammunition quantity.