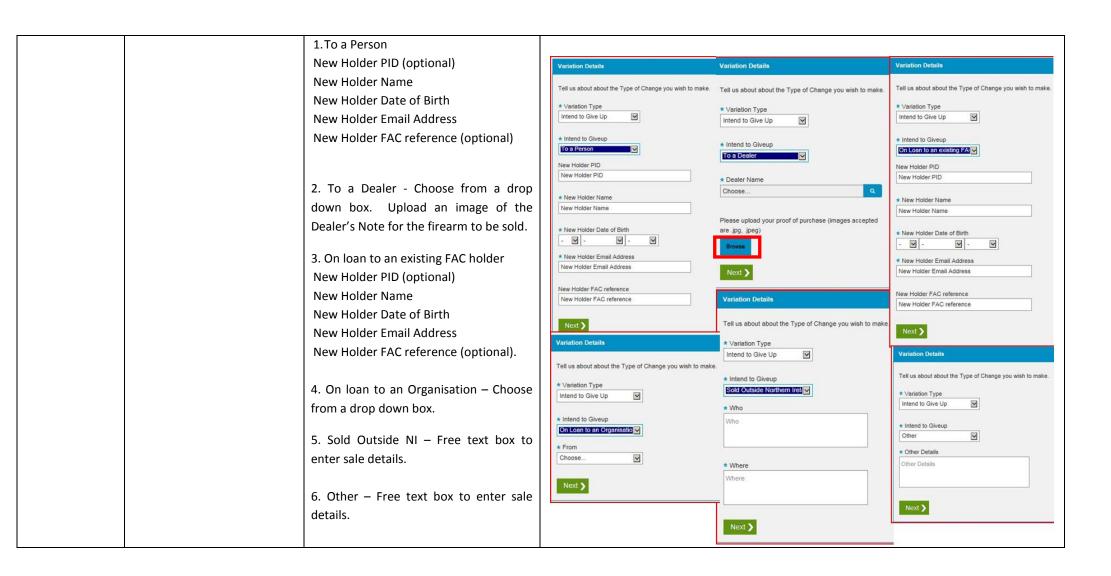

- 1. From a person / On loan to Permanent.
- 2. From a Dealer Choose from a drop down box. Upload an image of the Dealer's Note for the firearm to be acquired.
- 3. On Loan from an Existing FAC holder
- On loan from an Organisation –
   Choose from a drop down box.
- 5. Outside NI Free text boxes to enter acquisition details of whom and where the firearm was purchased.
- 6. Other Free text box to enter acquisition details.