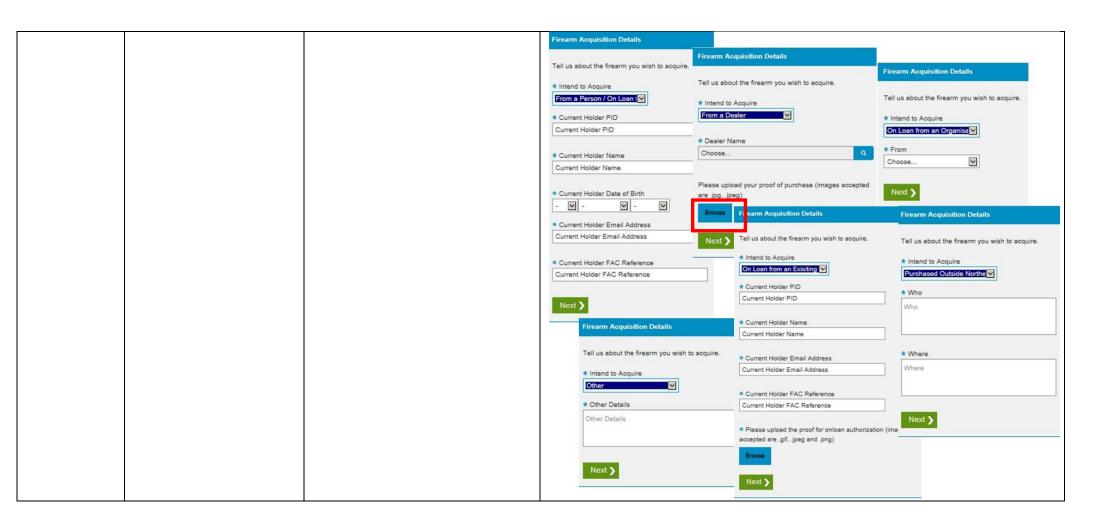

- 1. From a person / On loan to Permanent.
- 2. From a Dealer Choose from a drop down box. Upload an image of the Dealer's Note for the firearm to be acquired.
- 3. On Loan from an Existing FAC holder
- On loan from an Organisation –
   Choose from a drop down box.
- 5. Outside NI Free text boxes to enter acquisition details of whom and where the firearm was purchased.
- 6. Other Free text box to enter acquisition details.