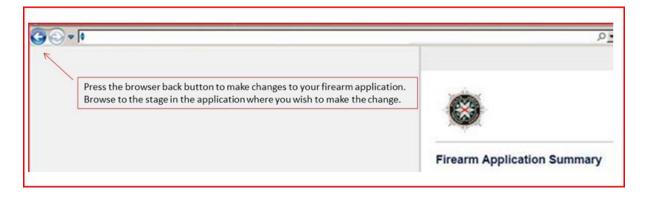

To move back and forward to each stage of the application you should use the 'Previous', 'Next' or 'Submit' buttons.

Please use the previous and next buttons when browsing through your online application. If you use the browser back arrow you may need to enter the same information twice. The only time you can use the browser back button is if you wish to view the summary page again prior to making payment.