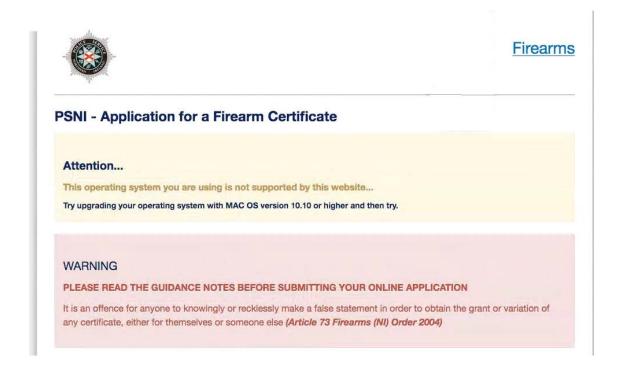

### Making your application online

- Go to <a href="https://www.psni.police.uk/advice\_information/firearms/online-application-information/">https://www.psni.police.uk/advice\_information/firearms/online-application-information/</a> and click on the button titled 'Variation Application'.
- This will bring you to the home page of our online application system.
- If the <u>operating system</u> on your device is not up to date, then you will see a message similar to the one below appear on screen. It will advise you on what you need to do to upgrade your operating system. Further advice on how to do this can be found on the Online Application Information page of the PSNI website (select the 'General Online Application Information' button).