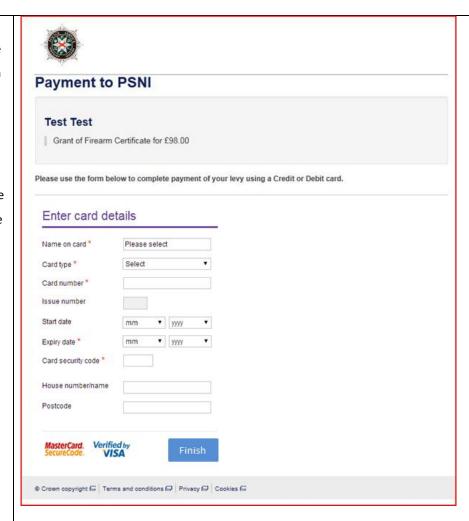

### **Payment to PSNI**

| Action         | Details Asked | Additional Note                                                                                                                                                                                                         | Sample Images |
|----------------|---------------|-------------------------------------------------------------------------------------------------------------------------------------------------------------------------------------------------------------------------|---------------|
| Payment Portal |               | Please note that from this point you will have 20 minutes to complete the payment for your application. If not completed within this time, then your application will expire and you will be redirected to start again. |               |

## Insert card details

All major credit/debit cards will be accepted.
Payment card number must be 16 digits on the front of the card. There are no spaces between the digits. The security code is the last 3 digits on the back of the card along the white strip.

To process Payment select the Finish button.

Once payment has been submitted you and the referees included in the application will receive an email with the Application Reference

Number and information on next steps.

Selecting the "Finish" button will submit the payment and complete the process.