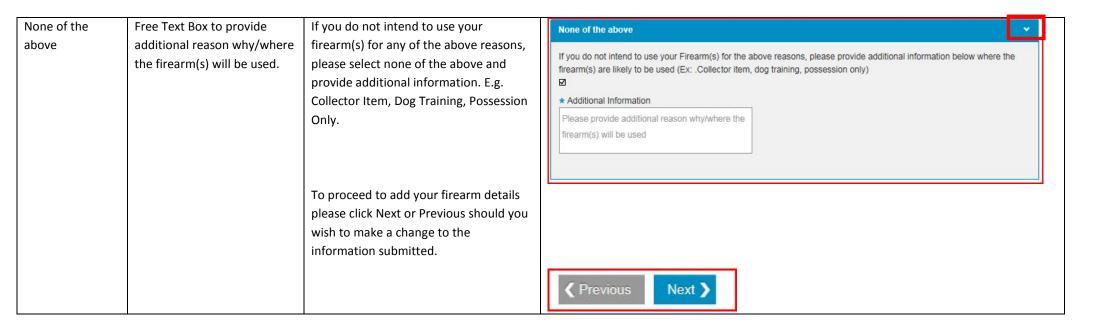

# Intend to Acquire a new firearm

Please select the option applicable:

- From a person/on loan to permanent
- From a Dealer
- On loan from an existing FAC holder
- On loan from an Organisation
- Purchased Outside NI
- Other

For each firearm, you will have to state where you intend to acquire it from. Click on the drop down arrow.

Once you have selected where you intend to acquire the firearm you will need to complete the additional information applicable to the selection.

- 1. From a person / On loan to Permanent.
- 2. From a Dealer Choose from a drop down box. Upload an image of the Dealer's Note for the firearm to be acquired.
- 3. On Loan from an Existing FAC holder
- On loan from an Organisation –
   Choose from a drop down box.
- 5. Outside NI Free text boxes to enter acquisition details of whom and where the firearm was purchased.
- 6. Other Free text box to enter acquisition details.