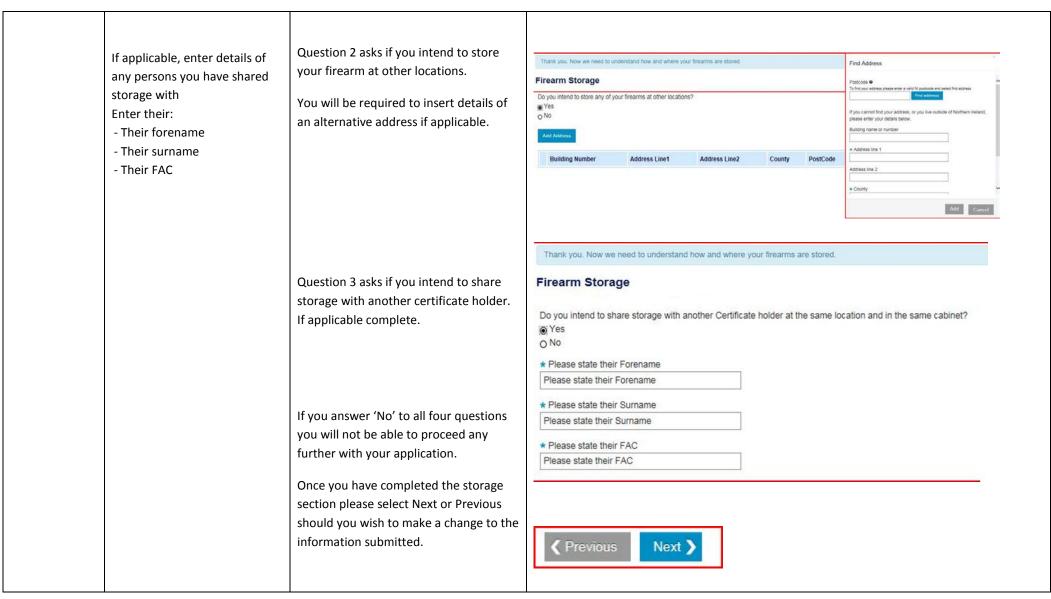

----------------------------------------------------------------------|-------------------------------------------------------------------------------|
| Firearm Storage<br>Details | Please confirm your storage arrangements - Confirm that storage is/will be equal to BS7558  If applicable, enter details of any other storage locations. | The minimum acceptable storage must equate to Gun Cabinet Specification BS7558. Gun cabinets must be secured to the fabric of the building. Further detailed information is available in Appendix 10 of the NIO document 'Guidance on NI Firearms Controls', available from the NIO website <a href="https://www.dojni.gov.uk">www.dojni.gov.uk</a> Please select yes or no to Question 1. | Firearm Storage  Do you currently have storage in place equivalent to BS7558? |



### **Declaration (Including Parent Declaration if Applicable) - Workflow 7**



|                                                     | Details Asked                                                                                                                                                                      | Additional Note                                                                                                                                                                                           | Sample Images