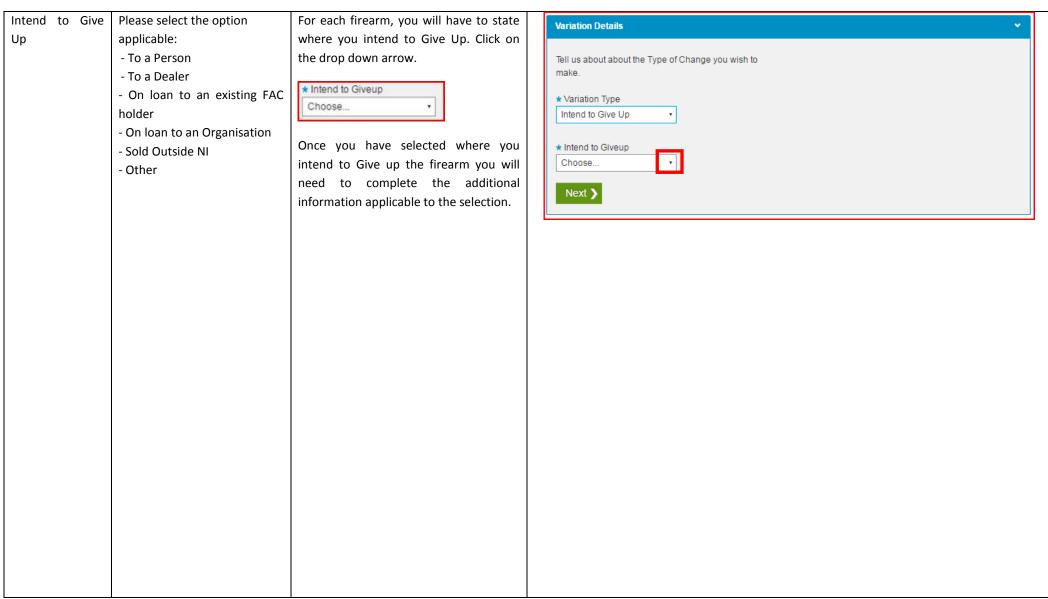

# Intend to Acquire a new firearm

Please select the option applicable:

- From a person/on loan to permanent
- From a Dealer
- On loan from an existing FAC holder
- On loan from an Organisation
- Purchased Outside NI
- Other

For each firearm, you will have to state where you intend to acquire it from. Click on the drop down arrow.

Once you have selected where you intend to acquire the firearm you will need to complete the additional information applicable to the selection.