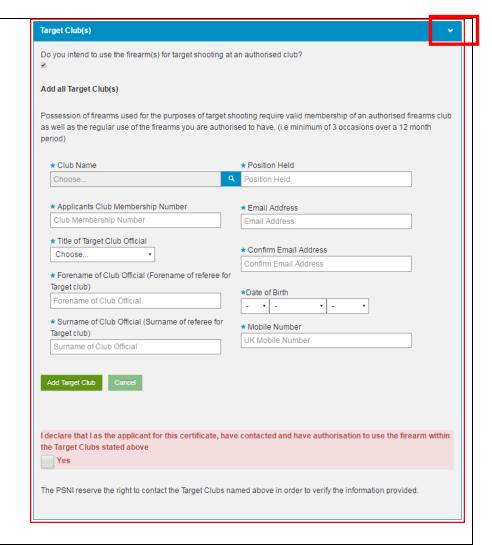

# Target Club(s)

Target club details;
- Club name
- Applicants Club

Please click if you shoot any of the
Firearms being applied for at a Target
Club. You must submit Target Club

Applicants Club
 Club. You must submit Target Club
 membership number
 information.

Click the white arrow to enter the information.

- -Title of Target Club Official Forename of Club Official
- Surname of Club Official
- Position held by Club Official e.g. Club Secretary/
- Club Official email address
- Club Official date of birth
- Club Official mobile number

Chairman etc.

Please enter the information required and click Add Target Club.

If you shoot at more than one Target Club please repeat the process for the other Target Clubs.

The Target Club Official will receive an email to verify your attendance / membership and act as a referee where applicable.

Please declare you have authorisation to use the Firearm at the Target Club.