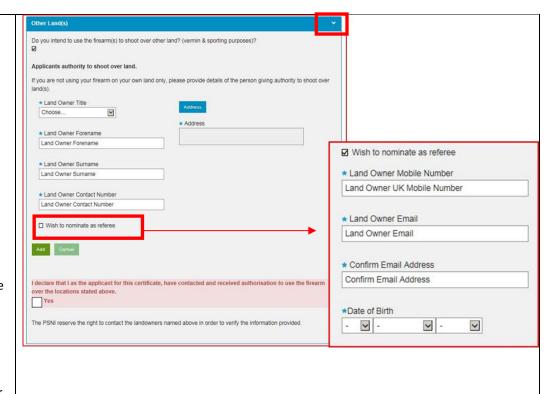

# Other Land(s)

Land owner details;

- Land owner title
- Land owner forename
- Land owner surname
- Land owner contact number
- Land owner address

Wish to nominate other land owner as referee;

- Land owner mobile number
- Land owner email address
- Land owner date of birth

Declaration of authorisation to use firearm on other land

Please click if you shoot any of the Firearms being applied for over other land. (Other land owner)

Click on the white arrow to enter the information.

Please enter the information required and click Add.

If you shoot over more than one land repeat the process for the other lands.

If you select the land owner as a referee they will receive an email to verify and act as a personal character referee for your application.

Please declare you have authorisation from the land owner to shoot over their land.

Other club details:

- Club name
- Club type
- Upload membership details

Wish to nominate as referee:

- Title of Club Official
- Forename of Club Official
- Surname of Club Official Club Official mobile number
- Club Official email address
- Club Official date of birth